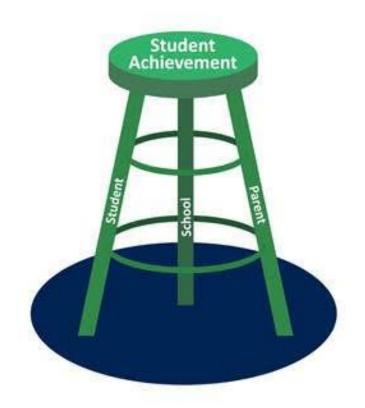

## ACA's Three Legged Stool Approach to Partnership

Shorten any part of the stool and it will wobble.

> Remove any leg and it will not stand.

All three legs represent people that are key to the student's success.

ACA will work to provide the opportunity, access and resources for the school, student and parent to work together and help the student achieve.